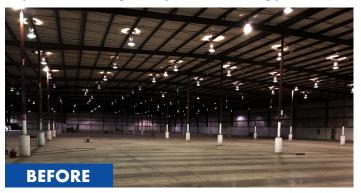

# FINISHING AND INSULATION SYSTEM

SporTuff™ Liner System instantly transforms dark and dirty metal buildings to bright and clean interiors. SporTuff is ideal for warehouse and manufacturing facility retrofits because of it's exceptionally durable large fabric liner covering metal building purlins and girts and creating space for insulation and thermal performance. SporTuff saves energy costs, painting costs, and overall upkeep on maintenance for your metal building. Turnkey solutions including products and installation available from Sports Interiors.

### **BRIGHTENS INTERIORS**

- Save on electricity costs
- Reduces demand charges
- Equalizes light distribution

## **IMAGE AND APPEARANCE ENHANCEMENT**

- Improves interior appearance
- Covers unsightly dust collecting structure
- Reduces shadows