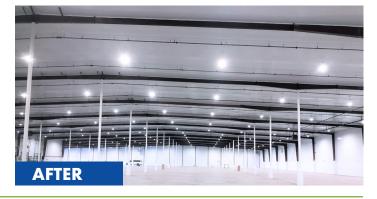

# FINISHING AND INSULATION SYSTEM

SporTuff™ Liner System instantly transforms dark and dirty metal buildings to bright and clean interiors. SporTuff is ideal for warehouse and manufacturing facility retrofits because of it's exceptionally durable large fabric liner covering metal building purlins and girts and creating space for insulation and thermal performance. SporTuff saves energy costs, painting costs, and overall upkeep on maintenance for your metal building. Turnkey solutions including products and installation available from Sports Interiors.

### **BRIGHTENS INTERIORS**

- Save on electricity costs
- Reduces demand charges
- Equalizes light distribution

## **IMAGE AND APPEARANCE ENHANCEMENT**

- Improves interior appearance
- Covers unsightly dust collecting structure
- Reduces shadows