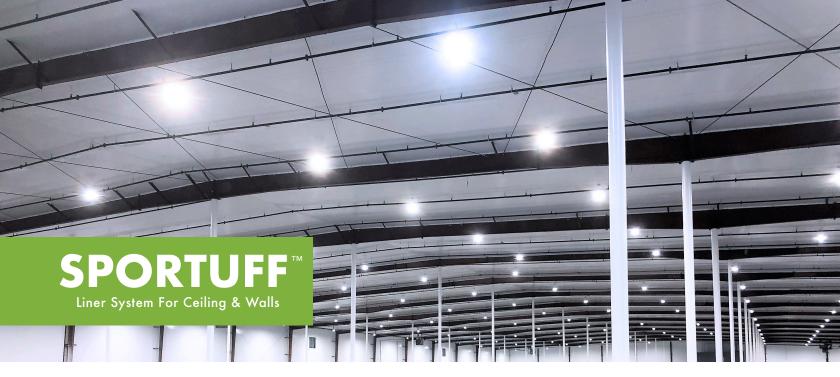

# FINISHING AND INSULATION SYSTEM

SporTuff™ Liner System instantly transforms dark and dirty metal buildings to bright and clean interiors. SporTuff is ideal for warehouse and manufacturing facility retrofits because of it's exceptionally durable large fabric liner covering metal building purlins and girts and creating space for insulation and thermal performance. SporTuff saves energy costs, painting costs, and overall upkeep on maintenance for your metal building. Turnkey solutions including products and installation available from Sports Interiors.